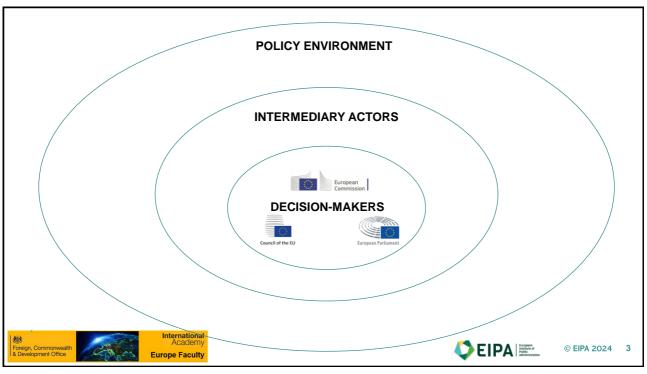

| European Parliam | ent            |                                         | Jarre                                                                                                                     | ett – EP |
|------------------|----------------|-----------------------------------------|---------------------------------------------------------------------------------------------------------------------------|----------|
|                  |                |                                         |                                                                                                                           |          |
|                  | Barbara .      | 500                                     | And and a second se            |          |
|